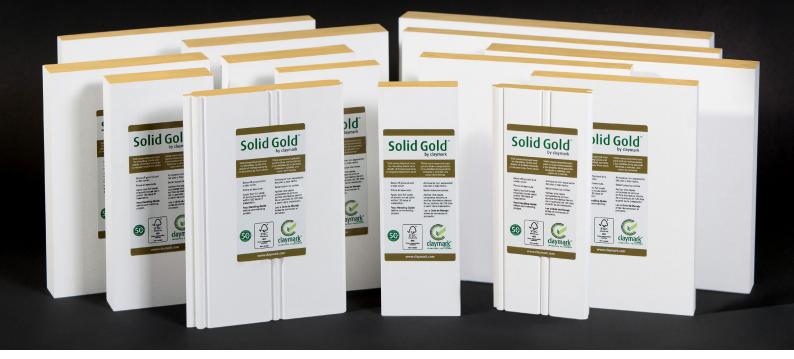

# Claymark Solid Gold™ Protected Trim Boards

## Solid Gold Protection Process offers the following key benefits:

- 50 year warranty against Decay, Rot & Termites (including Formosan)
- Solid Gold is FSC® Certified eligible for LEED points
- Durable and safe for both exterior and interior application
- No wood preservative field treatment needed on cut surface ends or drilled holes. Eliminates extra work in the field!

### 50 Year Limited Warranty

Solid Gold products have an industry-leading 50 Year Limited Warranty against any fungal decay/rot and insect attack (including Formosan termites).